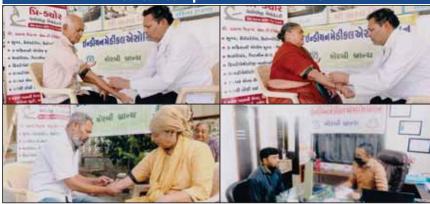

## **KHEDBRAHMA**

17-08-2023 "Aao Gaon Chalen". Total 120 patients were examined.

## MEHSANA

- 23-08-2023 CME on "Allergic Rhinitis" by Dr. M.g. Nandurkar. "Laryngopharyngeal refluc update" by Dr. Rajen Shah.
- 24-08-2023 Mega Blood Donation Camp. More than 600 units were collected.
- 27-08-2023 Aao Gaon Chalen programme i.e. Eye and ENT camp. More than 100 people got benefited and free random blood sugar test was done and medicines were distributed to the needy people.