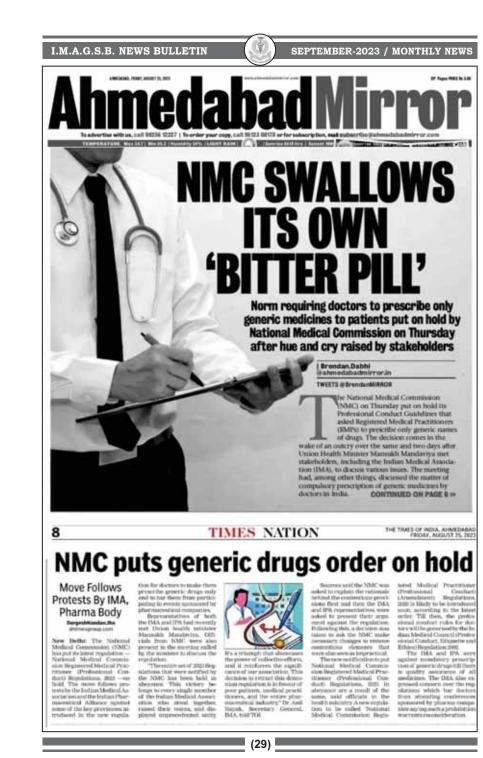

**[ MY INDIA ] AFTER PROTESTS** NMC's contentious guidelines on hold

The National Medical Commission put on hold guidelines tosued last month directing, among several steps, that doctors prescribe will determ drugs to patients, a suggestion that triggered massive protests. The MMC Registered Medical Practitione phenointral conduct? Reputations "are hereby held in abeyonce with immediate effect," the NMC said through a quarette notification, siting the need for monitory do outproj. When MAC and the Union halfs monitory did not give a reason for staving the indefication. The many, and people tandina with the imatter, was risigned by protests by the medical fratteristy against the classe that deviced doctors to massive emoval of doubts" While NMC and the Union health prescribe only generic medicines. It was met with huge critician, with medical practitioners across the country calling it instional, and some saying the regulations could put power in the hands of chemists to disburne a brand of their choice.

## NMC puts on hold new guidelines prescribing only generic medicines

PEOPLE AWARE OF Rhythma Kaul THE DETAILS SAID letters@hindustantimes.com THE NORM WAS NEW DELH: The country's medi-KEPT ON HOLD cal education regulator - the National Medical Commission FOLLOWING (NMC) - has put on hold guide-PROTESTS FROM lines issued earlier this month, directing, among several steps, THE MEDICAL that they prescribe only generic FRATERNITY drugs to patients, a suggestion that triggered massive protests.

The National Medical Comand/or L2)/Generic Drugs and mission Registered Medical Practitioner (professional con-Prescription guidelines). It was not with huge criticism by medical stactitioners across duct) Regulations "are bereby the country, who called it an irraheld in absyance with immediate effect,"the NMC said through tional dilutat, with some even say a gazette notification, citing the need for "removal of doubts", on ing that the regulations could put power in the hands of chemists to deburse a brand of their choice.

Wednesday "Grand Victory for IMA While NMC and the Union health ministry did not give a against the 2023 Regulations reason for staying its previous Notified by (INMC IND ! The entice set of 2023 Regulations notification, the move, according to people aware of the details. that were notified by the NMC was triggered by protests by the has been held in abeyance. A heartfelt thanks to Health Minismedical fraternity against the clause that directed doctors to ter Shri @mausuktmandriya for his receptive approach and for prescribe only generic medicines. The clause in the now-susconsidering the concerns raised by IMA ... This victory belongs to pended notification read: "Prescribing Generic Medicines: every single member of IMA who stood together, raised their Every RMP should prescribe drugs using generic names writi- voices, and displayed unpreceten legibly and prescribe drugs dented unity ... posted the Indian Medical Association rationally, avoiding unnecessary (IMA) on X, the platform formedications and irrational fixeddose combination tablets. (LI merty known as Twiner.

# NMC puts generic drugs order on hold

Move Follows Protests By IMA, Pharma Body

New Delhi: The National Med ical Commission (NMC) has put its latest regulation - National Medical Commission Registered Medical Practizio-

ner (Professional Conduct) Regulations, 3023-on hold. The move follows protests by the Indian Medical Association and the Indian Pharmaorutical Alliance (IPA) against some of the key provisions introduced in the new regulation for doctors to make them prescribe generic drugs only and as impractical. to bar them from participating in events sponsored by pharmaceutical companies. Representatives of both the IMA and IPA had recently met Union health minister Mansukh Mandaviya. Officials from NMC were also present in the meeting called by the minister to discuss the regulation. Scorres said the NMC was asked to explain the rationale behind the contentious provisions first and then the IMA and IPA representatives were

asked to present their argu-

wedget roles for doctors will be governed by the Indian Medical Council (Profes Conduct, Etiquette and Ethics) Regulation 2002.

The IMA and IPA were against mandatory prescrip tion of generic drugs till there is quality assurance of Less than 2% of generic drugs made all medicines. The IMA also in India are tested, the IMA claimed

expressed concern over the regulations which bar docment against the regulation. Following this, a decision was taken to ask the NMC tors from attending conferences sponsored by pharma companies saying such a promake necessary changes to remove contentious elehibition warrants reconsid ments that were also seen eration. It demanded associations and organisations should be exempted from the purview of NMC regulations. The new notification to put National Medical Commis-The IMA claimed that less sion Registered Medical Practitioner (Professional Conthan 1% of the generic drugs

duct) Regulations, 2023 in manufactured in India are aboyance are a result of the tested for quality The quality same, said officials in the assurance mechanism in our health ministry A new regulacountry is very weak, the assotion to be called 'National Medclation pointed out. The doctor's body was also ical Commission Registered Medical Practitioner (Profesagainst the provision which made it compulsory for even self-employed doctors to main-tain medical records of pasignal Conduct3(Amendment) Regulations, 2023 is likely to be introduced soon, according to tients for three years from the

date of last contact

## After IMA protest. NMC puts generic drug order on hold

The NMC has put its latest regulation on hold following protests by the IMA and the Indian Pharmaceutical Alliance against some key provisions to make doctors prescribe only generic drugs and to bar them from participating in events sponsored by pharmaceutical companies. P21