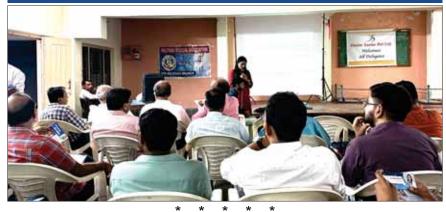

## Reported by Zonal PPS Educational Seminar, IMA Ahmedabad Branch on 10/9/2023 - Sunday

SEPTEMBER-2023 / MONTHLY NEWS

A medico-legal seminar was organized by Ahmedabad Medical Association in collaboration with Professional Protection Scheme, IMA – GSB at AMA hall, Ashram Road, Ahmedabad. The seminar was inaugurated in the gracious presence of **Dr. Shivkumar Utture** Vice President IMA HQ, Past President of Maharashtra Medical Council, Ex- member of National Medical Commission, Dr. Mehul Shah Secretary IMA - GSB, Dr. Jayesh Sachde Jt. Secretary PPS, Deputy Director Medical Education, Dr. Parth Desai Legal Secretary PPS, & Dr. Jitendra Shah President AMA. Dr. Rajesh Chandwani Associate Professor - IIM Ahmedabad, Dr. Shivkumar Utture Vice President IMA HO, Past President of Maharashtra Medical Council. Ex- member of National Medical Commission, Advocate Bhargav Hasurkar Gujrat Highcourt and Dr. Ravindra Bhise Professor & Head – Forensic Medicine, Dr MK Shah Medical College, Ahmedabad were invited as expert speakers. Current issues like Violence against doctors, Negligence and Consumer protection, Documentation and Consent in medical practice and Prevention of Medico-legal issues in clinical practice were discussed at large during the seminar. The seminar was very well co-ordinated by Dr. Jigneshkumar Shah – Zonal representative of PPS & Dr. Rajesh Desai It. Secretary AMA. Nearly 170 participants had attended this educational programme. The sessions were lively, engaging, educative and informative.