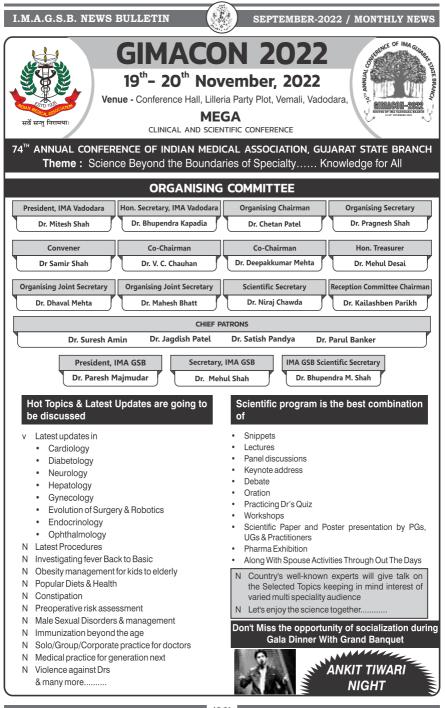

Be ready for **"GIMACON-2022"**, to be head at Lilerria Party Plot & Banquets, on 19-20 November 2022. It will be a great scientific feast; along with Gala Banquet & Dinner with Live Performance by well known Artist of National repute Please register yourself and your family and motivate your colleagues & friends; to do the same. We are awaiting to Welcome you all, at Cultural Capital of Gujarat - Vadodara.