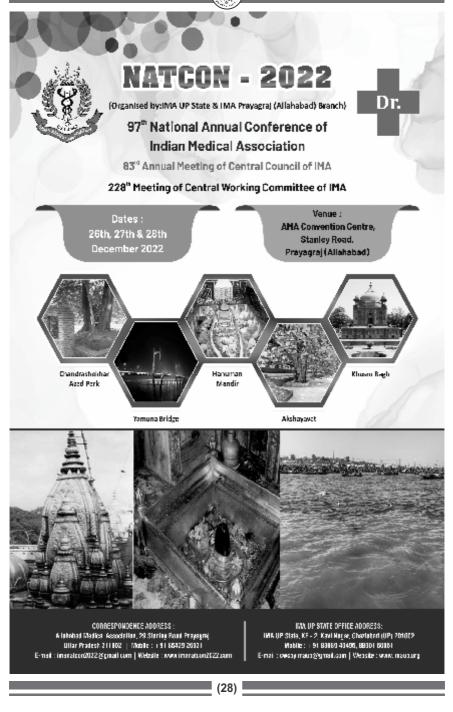

Be ready for upcoming NATCON-2022, to be held on 27-28, DECEMBER-2022 at holy place "PRAYAGRAJ".

In our last Working Committee Meeting held on 8th August 2022 ; at Ahmedabad, we had declared result of President /Zonal Vice President Election for the year 2022-23 of IMA-GSB. We congratulate ; **Dr. Mahavirsinh Jadeja** from Bhavnagar for being Elected as President and also to all Zonal Vice Presidents, IMA-GSB.