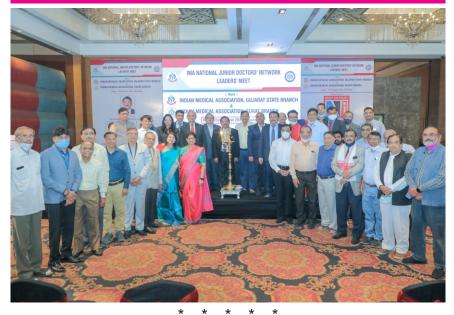

The leaders of IMA Surat and IMA JDN Team deserve all appreciation in successfully conduction of IMA JDN National leadership event at Surat, on 21st August 2021.

We appeal to all our beloved members to constantly practice Covid appropriate behaviors and serve as the Ambassadors to make the benefits of Vaccines reach every citizen of our country. We know for sure; Vaccines are the powerful weapon we have to protect the community from the clutches of Covid. Whatever little way feasible, promote vaccination drive in your area. Let us take the pledge, to raise our voice, to adhere to Zero tolerance against mass gathering at any pretext.