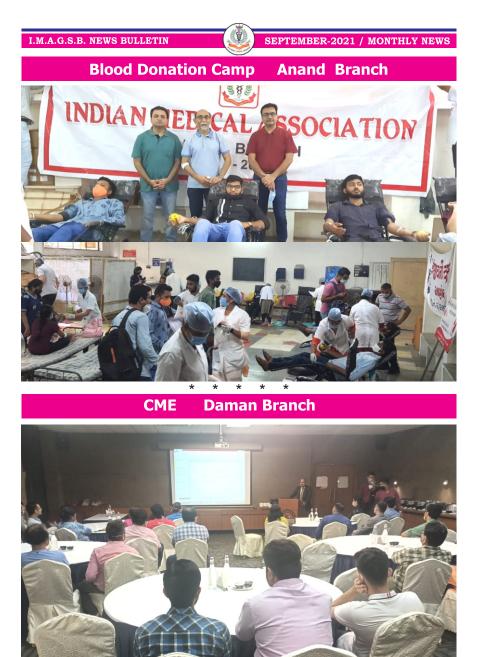

#### ANAND

25-08-2021 Arrange Zoom C.M.E. on "Adult Vaccination" by Dr. Pradeep Vaid and Dr. Nilesh Banker.

(26)

"World class latest modality in cosmetology" by Dr. Jayesh Sanariya. Total 35 doctors were participated in CME.

28-08-2021 Organ Donation Awareness seminar.

Blood donation camp, felicitated by Sankar Blood Bank.