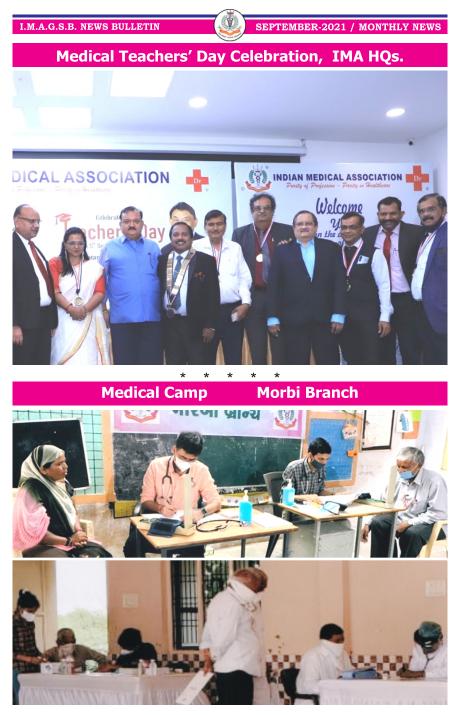

#### MORBI

- "A Practical Approach to Arthritis" by Dr. Dhaval Tanna. 06-08-2021 Total 40 doctors were participated in CME.
- 11-08-2021 "Peadiatric Neurology pearls" by Dr. Nishant Rathod. "Behavioral Problem in Pediatric" by Dr. Gayatri Rathod.
- "Approach to Patient of Jaundice" by Dr. Praful Kamani. 130-08-2021 Total 38 doctors were participated in CME.
- Free check up camp for ENT patients. Total 45 patients 14-08-2021 taken benefit of camp.
- 15-08-2021 Celebrated independence day by Flag Hosting.
- "A Recent Advance in NTEP" by Dr. Kamlash Parmar. 18-08-2021 "Common Drugs in routine practice" by Dr. Bhavin Gami.
- 24-08-2021 "Newer Interventions in medical management of PPH" by Dr. Hiren Karolia. Total 20 doctors were participated in CME.
- 26-08-2021 "Common infection in general practice" by Dr. Krutath Kanjiya.

(26)

"World class latest modality in cosmetology" by Dr. Jayesh Sanariya. Total 35 doctors were participated in CME.

28-08-2021 Organ Donation Awareness seminar.

Blood donation camp, felicitated by Sankar Blood Bank.