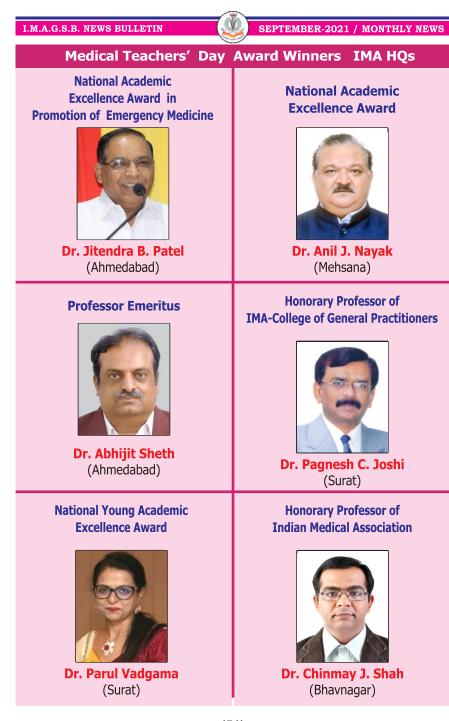

.96  |
| Nanpura-Surat        | 345835.03  | Gondal             | 500.33     |
| Rajkot               | 1479305.88 | Cash on hand       | 6485.01    |
| Lokshikshan          | 58400.00   | Ambawadi           | 371609.35  |
| Bapunagar House Rent | 79.10      | Dariyapur          | 229726.02  |
| Medicine Sale        | 95.51      | New-Mental         | 106725.49  |
| Dr. M.S. Trivedi     | 149.08     | Raikhad            | 18617.47   |
| Bank Charge          | 2536.00    | Rander-Surat       | 150888.12  |
| Chimanlal & Co.      | 274.50     | Junagadh           | 132949.83  |
| Mahendra R. Shashtri | 19522.00   |                    |            |
| Anandi Parikh        | 42074.00   |                    |            |
| TOTAL                | 2964089.42 | TOTAL              | 2964089.42 |



SEPTEMBER-2021 / MONTHLY NEWS

# IMA National JDN Leders' Meet Surat Branch



Seminar on Challenges Faced by Private Hospitals Surat Branch









SEPTEMBER-2021 / MONTHLY NEWS



7¥8

# **SOCIAL SECURITY SCHEME** GUJARAT STATE BRANCH, I.M.A

OFFICE : "A.M.A. House", 3rd Floor, Opp. H. K. College, Ashram Road, AHMEDABAD - 380 009. Phone : 079-265 80 690

# **OFFICE BEARERS**

| Chairman |          |    |       |
|----------|----------|----|-------|
| Dr.      | Devendra | R. | Patel |

Ex-officio (Sec. G.S.B.) Dr. Kamlesh B. Saini

Hon. Secretary Dr. Jitendra B. Patel

Hon. Treasurer **Dr. Yogendra S. Modi**  Imm. Past President Dr. Chandresh S. Jardosh

Hon. Jt. Secretary

Dr. Kirit A. Gandhi

# **BOARD OF TRUSTEES**

| (1)  | Dr. Shailendra Vora  | Ahmedabad |
|------|--------------