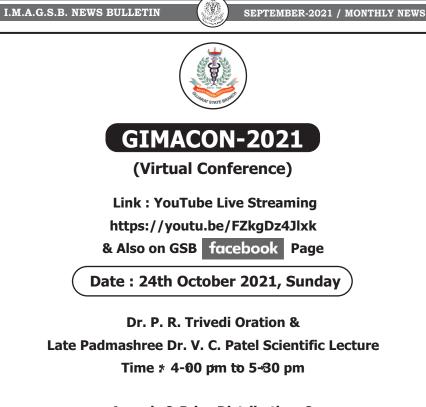

# COLLEGE OF GENERAL PRACTITIONERS; G.S.B. I.M.A. NOTICE

19

#### Dear Member,

Annual General Body Meeting of the members of I.M.A. College of General Practitioners, Gujarat State Faculty will be held at Ahmedabad during I.M.A. G.S.B. Annual Conference (GIMACON-2021), As per the Covid-19 Guideline of Govt. of Gujarat from time to time.

> Venue : AMA House, Opp. H. K. College, Ashram Road, Ahmedabad-380009.

Date : 24th October, 2021, Sunday

Time : 9.00 a.m.

#### AGENDA

- 1. To pass the minutes of previous Annual General Body Meeting.
- 2. Any business arising out of it.
- 3. To approve Annual Report of the College of G. P. 2020-2021.
- 4. To approve Annual Budget for 2021-2022.
- 5. To elect three (3) members on the Faculty Board.
- 6. Any other business with the permission of chair.