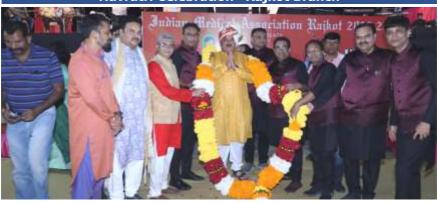

## College of General Practitioner G.S.B. I.M.A

On 11th September, 2022 Vadodara branch of Indian Medical Association had successfully organised C.M.E. programme in collaboration with the College of G.P. IMA. GSB. at Hotel Grande Mercure Surya Palace, Vadodara. Dr. Paresh M. Majmudar, Presidet, IMA. GSB. Dr. Mehul J. Shah, Hon. State Secretary, IMA. GSB., Dr. Kirit C. Gadhavi, Director, C.G.P. IMA. GSB. Dr. Sunil B. Chenwala, Hon. Joint Secretary, IMA HQs. Dr. Kamlesh B. Saini, Editor, G.M.J. / Hon. State Secretary, IMA. GSB. and Dr. Jaswantsinh P. Darbar, Coordinator, C.G.P. IMA. GSB. were attended the C.M.E. programme.

The CME programme was well attended by 105 doctors. Total 5 lectures were taken by Specialty / Consultant. All registered members were present in the day of CME (100%).