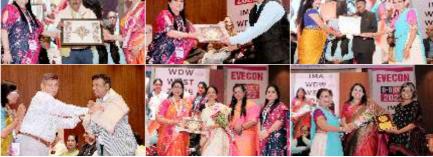

On 8-9 October 2022; dynamic Women's wing of IMA Surat branch had organised; IMA West zone women doctor's conference EVECON. We were fortunate to have dignitaries from IMA head quarters as guests. It was very meticulously planned event. I congratulate IMA Surat branch and a committee members lead by women wing President Dr Diptiben Patel and Secretary Dr Mitali Garg under guidence of young and dynamic leaders of Surat branch Dr Vinod Shah; Dr Parul Vadgama; Dr Pragnesh Joshi; Dr Bhupesh Chawda and others. They have set an example of dedication and willpower to do the things right overcoming all hurdles!