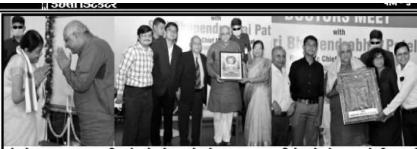

Dr. Hemant Leuva and his wife Dr. Surbhi Leuva are no lesser mortals. They have chosen to tread one of the most arduous paths and have made it their passion. They have never relinquished their goals in front of adversity, heartbreak, fatigue and maybe a few moments of failure.

It is because of their relentless pursuit and undying spirit that they have conquered the highest peak in the world. They have become the first doctor couple in the world to conquer the highest peak in the world.

It is indeed a proud and prestigious moment for our association that Dr. Leuva are part of our association. Our heartfelt congratulations to them for having put themselves and our profession on the world map. It seems even the treacherous peaks of the Himalayas have also fallen to the daunting and adventurous spirit of the of the Gujarati community.

#### **MOUNTAIN MOVERS**

The biggest success.

Ultimately Mother Chomolungma was kind enough to allow us to visit her.

Dr. Surbhi Leuva, M.B.B.S.

Medical Officer, Gujarat Vidhyapith, Ahmedabad

Dr. Hemant Leuva M.S.

Professor of Surgery, Shardaben Hospital, Ahmedabad

Summited Mt. Everest on 13 May, 2022

By achieving our quest, we also created few records.

- 1. Dr. Surbhi became first Indian female Doctor to summit Mt. Everest.
- 2. Dr. Surbhi and Dr. Hemant became first Doctor couple in world to summit Mt. Everest.
- 3. Dr. Surbhi and Dr. Hemant became first Indian couple to summit 2 peaks above 8000 mtr.