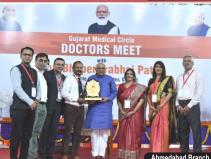

#### "No one can whistle a symphony. it takes a whole Orchestra to play it".

Such unity was shown by us while me met our Gujarat Chief Minister Mr. Bhupendrabhai Patel on 8th May, when he invited us for a Lunch meeting. This Event was organized by "GUJARAT MEDICAL CIRCLE", who are our own members of IMA only. My personal thanks & congratulation to our own Dr. Anilbhai Naik, Dr. Maheshbhai Patel; Dr. Dhaneshbhai Patel; Dr. Tushar Patel and whole organizing team for a grand success of this meeting.

Our unity was shown by registration of more then 3300 delegates & presense of more then 2500 members, from across the Gujarat . Each & every branch of; all the corners of Gujarat had participated in this prestigious event.

We have shown our strong unity & great leadership. We are hopeful, after this event our voice will be heard & our representations will be heard seriously.

"EACH ONE ENROLL ONE" make this as our slogan & Let's each one of us contribute, in making our association more stronger.

#### **C.M.** Doctors Meet