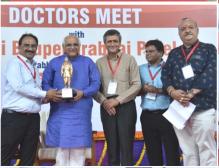

#### "No one can whistle a symphony. it takes a whole Orchestra to play it".

Such unity was shown by us while me met our Gujarat Chief Minister Mr. Bhupendrabhai Patel on 8th May, when he invited us for a Lunch meeting. This Event was organized by "GUJARAT MEDICAL CIRCLE", who are our own members of IMA only. My personal thanks & congratulation to our own Dr. Anilbhai Naik, Dr. Maheshbhai Patel; Dr. Dhaneshbhai Patel; Dr. Tushar Patel and whole organizing team for a grand success of this meeting.

Our unity was shown by registration of more then 3300 delegates & presense of more then 2500 members, from across the Gujarat . Each & every branch of; all the corners of Gujarat had participated in this prestigious event.

We have shown our strong unity & great leadership. We are hopeful, after this event our voice will be heard & our representations will be heard seriously.

"EACH ONE ENROLL ONE" make this as our slogan & Let's each one of us contribute, in making our association more stronger.

#### **C.M.** Doctors Meet