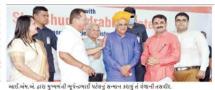

કોક્ટર્સની સમગ ચીજવસ્તઓ, તેલધઓ, કોટોકેમ અને અન્ય સ્મૃતિ ચિન્દો મુખ્યમંત્રીત્રીને ભાવપર્વક અર્પણ કરી તેમનું સન્માન

ર્ક્યું હતું ન મુખ્યમંત્રીશ્રી ભપેન્દ્ર પટેલે આ તબીબો સાથે સહજરોવાદ સાધતાં હહ્યું હતુ હે, સામાન્યમાં સામાન્ય માનવી, **છે**વાડાના ગરીબને આરોગ્ય સેવા સફિતની સેવાઓ સરળતા અને કોઈ તકલીફ વિના મળે તેવા ઉદ્યાત ભાવથી

तेमारो पद्मप्रधानश्ची नरेन्द्रलाई મોદીએ ગુજરાતના વૈશ્વિક વિકાસનો જે વાઠનો, ખાનગી વાઠનો દ્વાર પથ કંડાયા છે તેને પગલે બાળકોનું મંત્રીમંડળ નિવાસ સંકલમાં પહોચ્ચ શિક્ષણ, આરોગ્ય સેવા, ટેકનોલોજીયુક્ત સેવા, સુવિધા ઍમ દરેક ક્ષેત્રે ગુજરાતમાં વર્લ્ડકલાસ સુવિધા

भणे छे तेम ાળે છે તેમેં જણાવ્યું કતું મુખ્યમંત્રીશ્રી ભર્ષેન્દ્ર પટેલને પ્રત્યક્ષ મળવા, તેમની પ્રત્યે આદર

આર્યોજિત આ કાર્યક્રમમાં કૉ. ઘને સફયોગી ટીમે સક્રિયતાથી અ ભાવ વ્યક્ત કરવાં રવિવારે સવારથી જ આયોજન પાર પાડ્યું હતું.



# પૂર્વ કચ્છમાં સરકાર, સ્વૈચ્છિક સંસ્થાના

તાજેતરમાં ગાંધીનગર ખાતે તાજત કરવા ગાયાગગર ખાત હાતામાં આદાગ્ય સહાય કરાય કરાય કરાય કાજ કરાય કાજ કરાય કાજ હતા તાળ તાળી હાત્ય કરાય સ્થાનત તબીલાં સાથેના મિલનનું પ્રશ્નાની લેખીતમાં રજુઆત આયોજન કરાયું હતું જેમ કરવામાં આવી હતી. પુર્વ કચ્છમાં ગાંધીયામ ઈન્દ્રીયન મેઢીકલ એસોસીએશન શાખાનું પ્રતિનિધિ મુખ્યમંત્રી સમક્ષ પુર્વ કચ્છના આરોગ્ય સબંધી અને તબીબોને સ્પર્શતા પ્રશ્નો અંગે વિસ્તૃતમાં રજઆત કરવામાં આવી હતી. તેમજ આગામી સમયમાં યોજાનારી તબીબોની પરિષદ અંગે પણ ચર્ચા કરાઈ હતી.

મુખ્યમંત્રીનું સન્માન કરવામાં હકારાત્મક વલણ અપનાવવું, ડો.મોહનીક્ષ

## ગાંધીધામ આઈ.એમ.એ. દ્વારા વિવિધ મુદ્દે રજૂઆત કરાઈ

સરકાર, બીન સરકારી સંસ્થા, અને

આવ્યું હતું. આ દરમ્યાન સમાજ કોરોના ક્રાળમાં સરકારના આદેશ હીતમાં આરોગ્ય સબંધી તેમજ મુજબ કામ કરનારા તબીબોને હજુ સધી વળતર ન મળવા સહીતન મુદ્દે ર