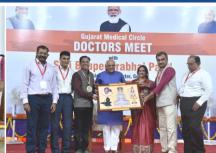

#### "No one can whistle a symphony. it takes a whole Orchestra to play it".

Such unity was shown by us while me met our Gujarat Chief Minister Mr. Bhupendrabhai Patel on 8th May, when he invited us for a Lunch meeting. This Event was organized by "GUJARAT MEDICAL CIRCLE", who are our own members of IMA only. My personal thanks & congratulation to our own Dr. Anilbhai Naik, Dr. Maheshbhai Patel; Dr. Dhaneshbhai Patel; Dr. Tushar Patel and whole organizing team for a grand success of this meeting.

Our unity was shown by registration of more then 3300 delegates & presense of more then 2500 members, from across the Gujarat . Each & every branch of; all the corners of Gujarat had participated in this prestigious event.

We have shown our strong unity & great leadership. We are hopeful, after this event our voice will be heard & our representations will be heard seriously.

"EACH ONE ENROLL ONE" make this as our slogan & Let's each one of us contribute, in making our association more stronger.

#### **C.M.** Doctors Meet