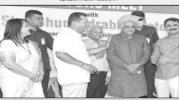

#### "No one can whistle a symphony. it takes a whole Orchestra to play it".

Such unity was shown by us while me met our Gujarat Chief Minister Mr. Bhupendrabhai Patel on 8th May, when he invited us for a Lunch meeting. This Event was organized by "GUJARAT MEDICAL CIRCLE", who are our own members of IMA only. My personal thanks & congratulation to our own Dr. Anilbhai Naik, Dr. Maheshbhai Patel; Dr. Dhaneshbhai Patel; Dr. Tushar Patel and whole organizing team for a grand success of this meeting.

Our unity was shown by registration of more then 3300 delegates & presense of more then 2500 members, from across the Gujarat . Each & every branch of; all the corners of Gujarat had participated in this prestigious event.

We have shown our strong unity & great leadership. We are hopeful, after this event our voice will be heard & our representations will be heard seriously.

"EACH ONE ENROLL ONE" make this as our slogan & Let's each one of us contribute, in making our association more stronger.