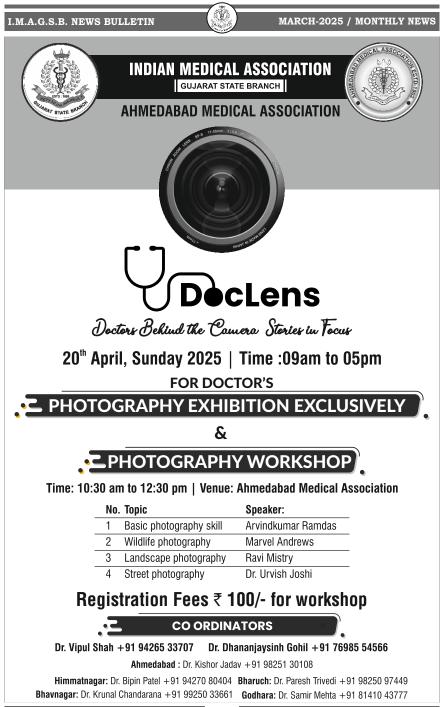

#### MARCH-2025 / MONTHLY NEWS

IMA GUJARAT is organising an INTER MEDICAL COLLEGE SKIT COMPETITION of all the 41 Colleges of Gujarat as a part of their CULTURAL ACTIVITY.

41 Medical Colleges of Gujarat are divided into 5-Groups- A, B, C, D, E -Each GROUP- consists of almost 8 Colleges.

- Each College of the respective GROUP can Prepare Maximum 2 Skits.
- Internal Competition of EACH GROUP is to be organised in later half of MARCH-2025 and 2-BEST SKITS TO BE SELECTED FOR FINALS.
- The Rules and Regulations for the Skits of Internal Competition of GROUP have to be the same as FINAL COMPETITION.

## RULES AND REGULATIONS OF INTER MEDICAL COLLEGE SKIT COMPETITION

- 1) Skit should have a SOCIAL MESSAGE
- 2) Language of the Skit- GUJARATI
- 3) Duration of the SKIT- **15 MINUTES**
- 4) **NO** Abusive/ Provocative/ Politically Incorrect/ Cast or Religion Discriminative Words to be used in the Skit.
- 5) All the Materials and Props used in Skit to be brought by the respective Team.
- 6) Light and Sound System will be provided by GSB IMA.
- 7) The Participants should be Medical Student/ intern/ Junior Doctor of Allopathy from respective College / Institute.
- Registration amount of Rs. 2000/- to be paid per Skit which is REFUNDABLE after Participation. (Contact: Dhruv Gujjar +91 72029 05512 or Charmi Prajapati +91 98258 38243)
- 9) The Panel of JUDGES will decide the PRIZES and their Judgement would be FINAL.
- 10) The Sequence of Skit Performance will be decided by Picking of Chits one hour prior to the Programme at the Venue

## PRIZES FOR THE INTER MEDICAL COLLEGE SKIT COMPETITION

FIRST PRIZE BUNNER UP BEST SKIT BEST SKIT

BEST MALE ACTOR BEST FEMALE ACTRESS

BEST SUPPORTING ACTOR - MALE

SUPPORTING ACTOR - FEMALE

THEME OF THE SKIT