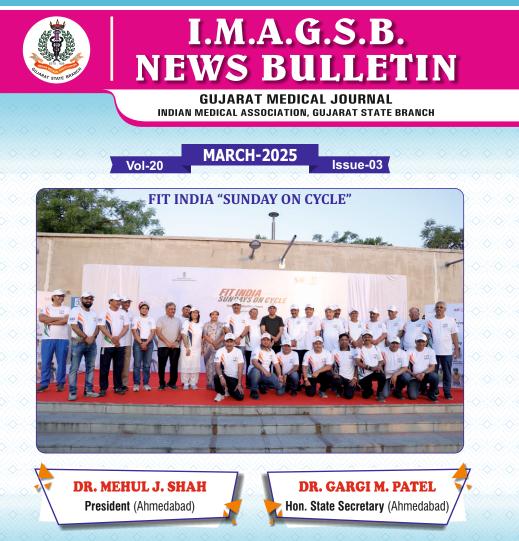

## I.M.A.G.S.B. NEWS BULLETIN MARCH-2025 / MONTHLY NEWS

STATE PRESIDENT & HON. STATE SECRETARY'S MESSAGE

### Greetings from IMA Gujarat!

As the Indian Premier League (IPL) approaches, the entire nation gears up to witness the rise of our young Indian cricketers stepping onto the big stage. But their journey to success is not just about talent. These players undergo rigorous training—not just in cricketing skills but also in fitness, strategy, mental resilience, and discipline. It is the right guidance, mentorship, and support system that turns them into champions.

Now, think of a young medico stepping into the world of medicine, filled with dreams and aspirations, just like a cricketer walking into a packed stadium for the first time. The journey ahead is filled with challenges—long study hours, intense clinical training, demanding responsibilities, and critical decision-making. But success in medicine, much like in cricket, does not come from academic knowledge alone. To truly thrive, a doctor must develop clinical expertise, professional ethics, leadership skills, and legal awareness.

This is where IMA becomes your family Just as a cricketer relies on their coach, senior players, and teammates, a young medico needs mentors, peers, and a support system that understands their struggles and aspirations. IMA is that home—a place where

students, residents, and young professionals come together, learn from each other, and grow under the guidance of experienced doctors

With the ongoing **IMA membership drive**, we are welcoming more young doctors into our ever-growing family. To each of you who has joined—you are not alone in this journey. Whether you are a student learning the ropes of medicine, a resident handling the pressures of patient care, or a young doctor stepping into the professional world, IMA is here for you. This is your community—a place where you will find guidance, strength, and a lifelong network of support.

Beyond mentorship, IMA stands by you in every aspect of your professional journey through platforms like IMA PPS (Professional Protection Scheme), Health Scheme, HBI (Hospital Board of India), SSS (Social Security Scheme), FWS (Family Welfare Scheme) and many more, we ensure that you are protected, supported, and empowered whether it's legal assistance, financial security, career guidance, or help in setting up your practice, IMA is your constant companion, standing beside you through every challenge and milestone

Just as the IPL turns young players into legends, IMA is here to shape the future of healthcare by supporting its young doctors Together, as one strong medical fraternity, we will build a future where every doctor feels valued, supported, and prepared for success. Welcome to your IMA Gujarat, your family

Dr. Mehul J. Shah President, G.S.B., I.M.A.

Gorge later

Dr. Gargi M. Patel Hon. State Secy., G.S.B.,I.M.A.