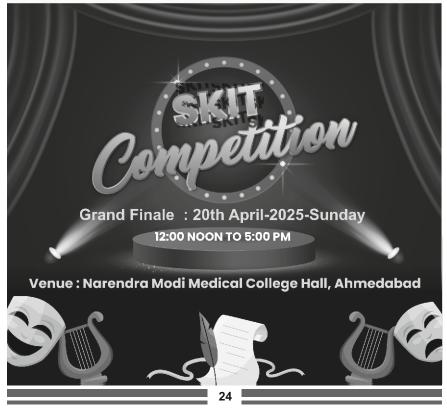

#### MARCH-2025 / MONTHLY NEWS

IMA GUJARAT is organising an INTER MEDICAL COLLEGE SKIT COMPETITION of all the 41 Colleges of Gujarat as a part of their CULTURAL ACTIVITY.

41 Medical Colleges of Gujarat are divided into 5-Groups- A, B, C, D, E -Each GROUP- consists of almost 8 Colleges.

- Each College of the respective GROUP can Prepare Maximum 2 Skits.
- Internal Competition of EACH GROUP is to be organised in later half of MARCH-2025 and 2-BEST SKITS TO BE SELECTED FOR FINALS.
- The Rules and Regulations for the Skits of Internal Competition of GROUP have to be the same as FINAL COMPETITION.