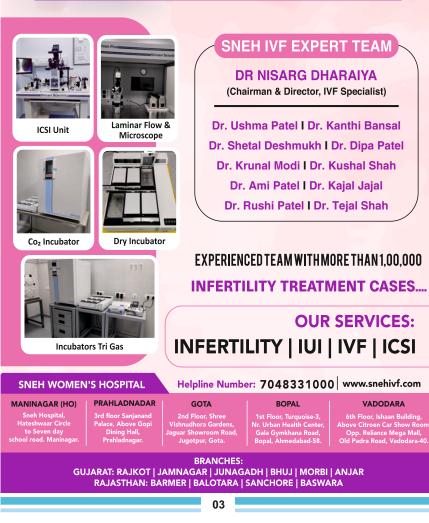

m, Ovum, Embryo Freezing
- 🔬 International Patient Desk

Infertility & IVF Centre, Ahmedabad



## 20,000 + I.V.F. Babies

Served to the Patients of 70 Countries

Expert in Male Infertility

More than 20 National | Regional | Local Awards

Experienced Doctors & Nurses Team

200 Staff Members Serving Couples

Very High Results in first Attempt in Failed Cycle

Full Time Gynecology

**Pre-Implantation Study** 

**High Success in Repeated IVF Failure** 

Advanced Technology & Well-Equipped

Trained & Dedicated Embryologist Team

25+ years of experience

#### Sunflower Infertility & IVF Centre

Drive In Rd, near Manav Mandir, Memnagar, Ahmedabad, Gujarat, India -380052 | Call : 079 27410080, +91 9687003993



#### MARCH-2025 / MONTHLY NEWS



## Coming soon shortly ..with fellowship programs



## SAVIOUR HOSPITAL

#### MARCH-2025 / MONTHLY NEWS



**CENTRE OF EXCELLENCE FOR JOINT REPLACEMENT** 

Experience of more than 50,000 joint replacement surgeries. One of the largest volume centre in India & Asia Continent.

## Now Latest Technology Joins Hands with Experts



Dr. H P Bhalodiya M.S. ORTHO Chief Joint Replacement Surgeon

- Robotic assissted Joint Replacement
- Primary, Complex primary & Revision Knee Replacement
- · Primary & Revision Hip Replacement
- Unicondylar Knee Replacement (Partial Knee Replacement) and Revision Unicondylar Knee Replacement

### Gujarat's 1<sup>st</sup> Hospital to take a step into the future of

joint replacement surgeries with

Pioneer in Joint Replacement Surgery with latest scientific approach & offers results

## near to 100%.

OPD Timing (M