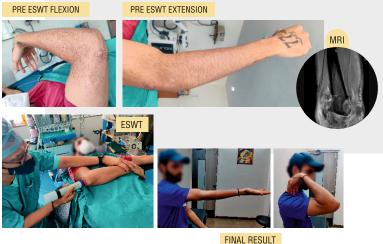

# MYOSITIS OSSIFICANS

Myositis ossificans of the elbow is caused by an injury to the muscle, where bone forms abnormally in the muscles of the elbow.

Clinical: seen in young active people and athletes. There is Pain, Swelling, Tenderness, Warmth to the touch, and Reduced range of motion.

Diagnosis is by imaging like Xray, USG/MRI

Treatment: difficult and unpredictable and prolonged. Long term medications cause side effects and anxiety. Surgery is avoided as it may not give good results and usually a last resort.

ESWT(Orthotripsy) has successful outcomes