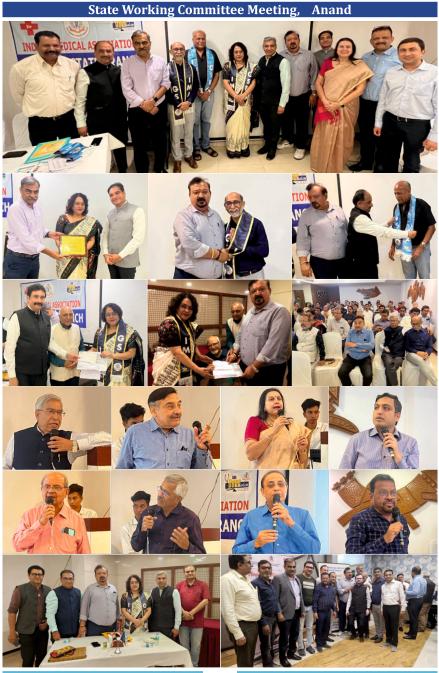

## I.M.A.G.S.B. NEWS BULLETIN MARCH-2025 / MONTHLY NEWS

STATE PRESIDENT & HON. STATE SECRETARY'S MESSAGE

### Greetings from IMA Gujarat!

As the Indian Premier League (IPL) approaches, the entire nation gears up to witness the rise of our young Indian cricketers stepping onto the big stage. But their journey to success is not just about talent. These players undergo rigorous training—not just in cricketing skills but also in fitness, strategy, mental resilience, and discipline. It is the right guidance, mentorship, and support system that turns them into champions.

Now, think of a young medico stepping into the world of medicine, filled with dreams and aspirations, just like a cricketer walking into a packed stadium for the first time. The journey ahead is filled with challenges—long study hours, intense clinical training, demanding responsibilities, and critical decision-making. But success in medicine, much like in cricket, does not come from academic knowledge alone. To truly thrive, a doctor must develop clinical expertise, professional ethics, leadership skills, and legal awareness.

This is where IMA becomes your family Just as a cricketer relies on their coach, senior players, and teammates, a young medico needs mentors, peers, and a support system that understands their struggles and aspirations. IMA is that home—a place where

students, residents, and young professionals come together, learn from each other, and grow under the guidance of experienced doctors

With the ongoing **IMA membership drive**, we are welcoming more young doctors into our ever-growing family. To each of you who has joined—you are not alone in this journey. Whether you are a student learning the ropes of medicine, a resident handling the pressures of patient care, or a young doctor stepping into the professional world, IMA is here for you. This is your community—a place where you will find guidance, strength, and a lifelong network of support.

Beyond mentorship, IMA stands by you in every aspect of your professional journey through platforms like IMA PPS (Professional Protection Scheme), Health Scheme, HBI (Hospital Board of India), SSS (Social Security Scheme), FWS (Family Welfare Scheme) and many more, we ensure that you are protected, supported, and empowered whether it's legal assistance, financial security, career guidance, or help in setting up your practice, IMA is your constant companion, standing beside you through every challenge and milestone

Just as the IPL turns young players into legends, IMA is here to shape the future of healthcare by supporting its young doctors Together, as one strong medical fraternity, we will build a future where every doctor feels valued, supported, and prepared for success. Welcome to your IMA Gujarat, your family

Dr. Mehul J. Shah President, G.S.B., I.M.A.

Gorge later

Dr. Gargi M. Patel Hon. State Secy., G.S.B.,I.M.A.