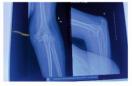

# MYOSITIS OSSIFICANS

Myositis ossificans of the elbow is caused by an injury to the muscle, where bone forms abnormally in the muscles of the elbow.

Clinical: seen in young active people and athletes. There is Pain, Swelling, Tenderness, Warmth to the touch, and Reduced range of motion.

Diagnosis is by imaging like Xray, USG/MRI

Treatment: difficult and unpredictable and prolonged. Long term medications cause side effects and anxiety. Surgery is avoided as it may not give good results and usually a last resort.

ESWT(Orthotripsy) has successful outcomes