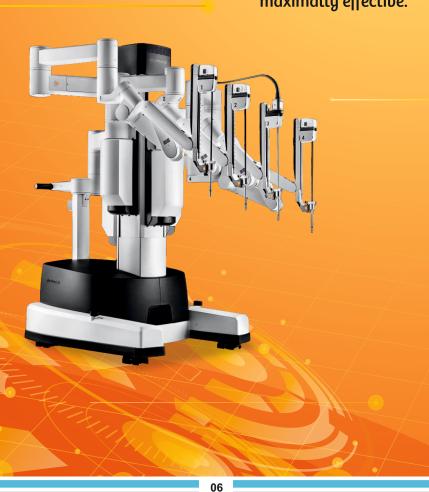

## **WHERE ROBOTICS**

ð

## Seamless surgeries with **DA VINCI X**

Minimally invasive, maximally effective.

MARCH-2025 / MONTHLY NEWS