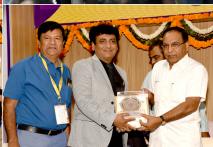

## I.M.A. (HQ) Award Winners: 2017-2018

Following Branches, Scheme & Members of GSB IMA has been Awarded at 93rd All India Medical Conference on December, 27th, 2018 at Bengaluru.