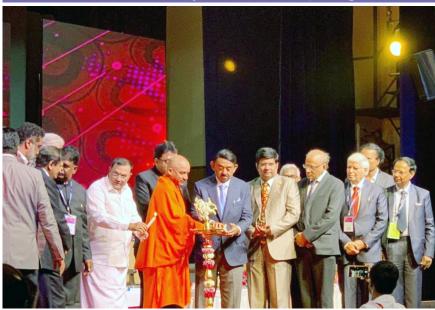

# CENTRAL COUNCIL MEETING

The 93rd National Annual Conference of I.M.A. IMACON-2018 was held at BGS — Global Institute of Medical Science, BGS Health Education City, Uttarahalli Road, Kengeri, Bengaluru on 27th & 28th December, 2018.

Following members from our state attended the conference / Meeting.

| 1.  | Dr. Ketanbhai Desai    | Ahmedabad  |
|-----|------------------------|------------|
| 2.  | Dr. Jitendra B. Patel  | Ahmedabad  |
| 3.  | Dr. Mahendra B. Desai  | Ahmedabad  |
| 4.  | Dr. Kirti M. Patel     | Ahmedabad  |
| 5.  | Dr. Yogendra Modi      | Ahmedabad  |
| 6.  | Dr. Kamlesh Saini      | Ahmedabad  |
| 7.  | Dr. Bipin M. Patel     | Ahmedabad  |
| 8.  | Dr. Adit K. Desai      | Ahmedabad  |
| 9.  | Dr. Monaben P. Desai   | Ahmedabad  |
| 10. | Dr. Jitendra N. Patel  | Ahmedabad  |
| 11. | Dr. Mehul J. Shah      | Ahmedabad  |
| 12. | Dr. Mahendra Chaudhary | Bardoli    |
| 13. | Dr. Kashyap Dave       | Bhavnagar  |
| 14. | Dr. Maulik Parikh      | Bhavnagar  |
| 15. | Dr. P.P. Vagh          | Bhavnagar  |
| 16. | Dr. S. S. Vaishya      | Daman      |
| 17. | Dr. Bhupendra Shah     | Himatnagar |
| 18. | Dr. Shailesh Vaja      | Junagadh   |
| 19. | Dr. Anil J. Nayak      | Mehsana    |
| 20. | Dr. Atul D. Pandya     | Rajkot     |
| 21. | Dr. Darshna Pandya     | Rajkot     |
| 22. | Dr. Amit Agrawat       | Rajkot     |
|     |                        | (22)       |