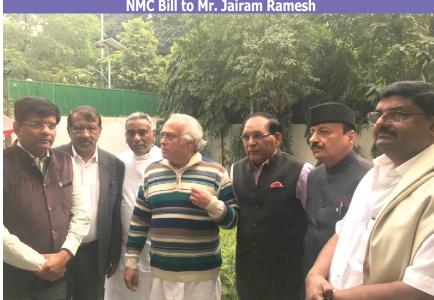

We are thankful to the IMA members, all the IMA Local Branches and entire medical fraternity who has supported and observed All India Black Day on 4/1/2019 against the CPA, NMC and IMC bill. The Government could not pass the draconian NMC bill on floor of Lok Sabha where it holds absolute majority.

5 major Loksabha Sessions , 18 months, Absolute majority on floor & the strong government resolve could not defeat the consistent, dedicated Indian Medical Association leadership.

The IMA leaders spent days & nights using every possible resource to combat the government resolve to crush the fraternity.

momentum of IMA Strength all across the nation.

The collective might of medical fraternity under the leadership of IMA has achieved a major milestone by successfully stalling the draconian NMC bill.

First time the united timely protests of profession with strategic political lobbying for more than 1 year has made it possible.

This further opens up future opportunities for IMA to be the major voice in deciding the health policies of our country.

It's a golden page in the history of IMA & medical fraternity. This will mark the exemplary dedication, devotion, consistency, confidence of IMA as a milestone to be used by future generations to come.