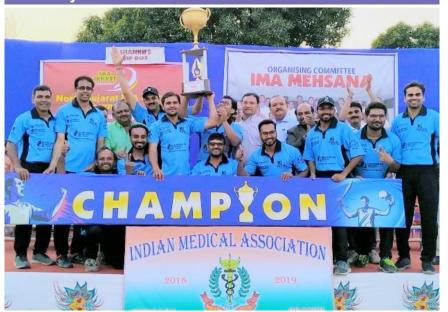

## I.M.A. (HQ) Award Winners: 2017-2018

Following Branches, Scheme & Members of GSB IMA has been Awarded at 93rd All India Medical Conference on December, 27th, 2018 at Bengaluru.

# \* Bhavnagar Branch, Gujarat State Branch

Being awarded Membership Development Award for Best IMA Local Branch Rotating Trophy of Gujarat State Branch (For Major Branch>500)

I.M.A.G.S.B. NEWS BULLETIN