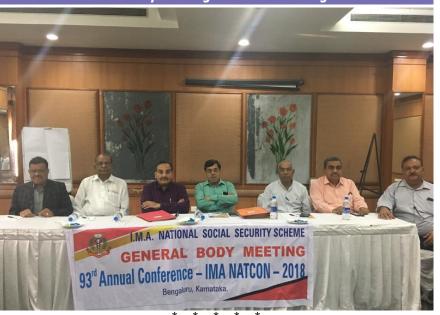

# CENTRAL COUNCIL MEETING

The 93rd National Annual Conference of I.M.A. IMACON-2018 was held at BGS — Global Institute of Medical Science, BGS Health Education City, Uttarahalli Road, Kengeri, Bengaluru on 27th & 28th December, 2018.

Following members from our state attended the conference / Meeting.

| 1.  | Dr. Ketanbhai Desai    | Ahmedabad  |
|-----|------------------------|------------|
| 2.  | Dr. Jitendra B. Patel  | Ahmedabad  |
| 3.  | Dr. Mahendra B. Desai  | Ahmedabad  |
| 4.  | Dr. Kirti M. Patel     | Ahmedabad  |
| 5.  | Dr. Yogendra Modi      | Ahmedabad  |
| 6.  | Dr. Kamlesh Saini      | Ahmedabad  |
| 7.  | Dr. Bipin M. Patel     | Ahmedabad  |
| 8.  | Dr. Adit K. Desai      | Ahmedabad  |
| 9.  | Dr. Monaben P. Desai   | Ahmedabad  |
| 10. | Dr. Jitendra N. Patel  | Ahmedabad  |
| 11. | Dr. Mehul J. Shah      | Ahmedabad  |
| 12. | Dr. Mahendra Chaudhary | Bardoli    |
| 13. | Dr. Kashyap Dave       | Bhavnagar  |
| 14. | Dr. Maulik Parikh      | Bhavnagar  |
| 15. | Dr. P.P. Vagh          | Bhavnagar  |
| 16. | Dr. S. S. Vaishya      | Daman      |
| 17. | Dr. Bhupendra Shah     | Himatnagar |
| 18. | Dr. Shailesh Vaja      | Junagadh   |
| 19. | Dr. Anil J. Nayak      | Mehsana    |
| 20. | Dr. Atul D. Pandya     | Rajkot     |
| 21. | Dr. Darshna Pandya     | Rajkot     |
| 22. | Dr. Amit Agrawat       | Rajkot     |
|     |                        | (22)       |