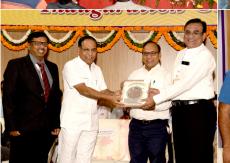

## I.M.A. (HQ) Award Winners: 2017-2018

Following Branches, Scheme & Members of GSB IMA has been Awarded at 93rd All India Medical Conference on December, 27th, 2018 at Bengaluru.