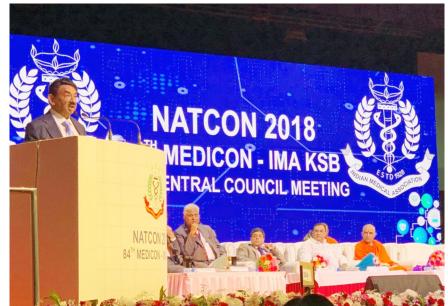

# CENTRAL COUNCIL MEETING

The 93rd National Annual Conference of I.M.A. IMACON-2018 was held at BGS — Global Institute of Medical Science, BGS Health Education City, Uttarahalli Road, Kengeri, Bengaluru on 27th & 28th December, 2018.

## I.M.A. (HQ) Award Winners: 2017-2018

Following Branches, Scheme & Members of GSB IMA has been Awarded at 93rd All India Medical Conference on December, 27th, 2018 at Bengaluru.