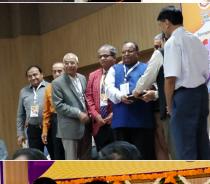

## I.M.A. (HQ) Award Winners: 2017-2018

Following Branches, Scheme & Members of GSB IMA has been Awarded at 93rd All India Medical Conference on December, 27th, 2018 at Bengaluru.