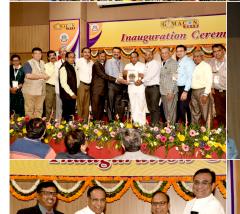

# CENTRAL COUNCIL MEETING

The 93rd National Annual Conference of I.M.A. IMACON-2018 was held at BGS — Global Institute of Medical Science, BGS Health Education City, Uttarahalli Road, Kengeri, Bengaluru on 27th & 28th December, 2018.

## I.M.A. (HQ) Award Winners: 2017-2018

Following Branches, Scheme & Members of GSB IMA has been Awarded at 93rd All India Medical Conference on December, 27th, 2018 at Bengaluru.