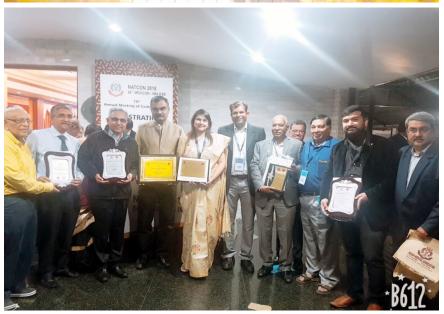

We congratulate the local branches, schemes, wings and members of GSB IMA for being awarded by IMA HQ for their valuable contribution at IMA NATCON-2018, Bengaluru.

We also congratulate Dr Mahendrabhai Desai, Dr Bipinbhai Patel, Dr Vinodbhai Shah, Dr Monaben Desai, Dr Aditbhai Desai for being appointed for various assignment by IMA HQ.

## I.M.A. (HQ) Award Winners: 2017-2018

Following Branches, Scheme & Members of GSB IMA has been Awarded at 93rd All India Medical Conference on December, 27th, 2018 at Bengaluru.