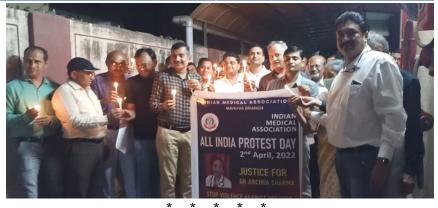

## Dear Members

Sow a thought, you reap an action... Sow an act, you reap a habit... Sow a habit, you reap a character... Sow a character, you reap a destiny..!

The medical fraternity was literally jolted awake with the sudden and tragic suicidal death of a leading gynaecologist in Rajasthan. The doctor was unnecessarily booked for allegedly causing the death of a pregnant woman, when the cause of death is already a known complication in such circumstances. It was a time when the medical fraternity had to stand together, united and committed to give justice to the departed soul and bring the culprits who are responsible for coercion and harassment under the purview of the law.

We are truly moved by the bounty of outpourings that took place across the country and subsequent to the demands by IMA to seek justice for the departed soul. The solidarity shown by one and all has reaped results and led to the culprits being booked. We really appreciate the way the whole medical fraternity stood together in this hour of crisis and our gratitude to one and all who made this endeavour successful.