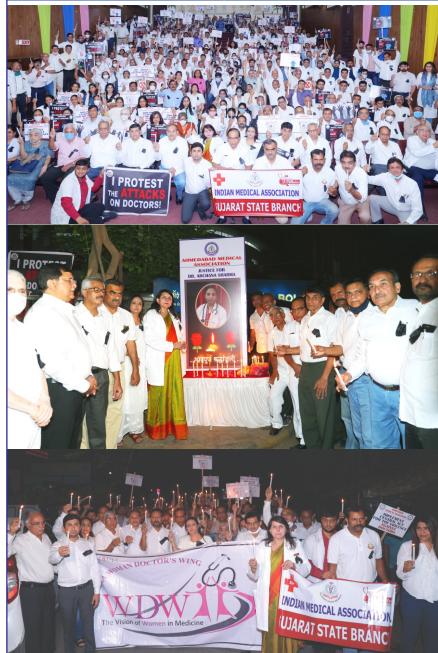

## Dear Members

Sow a thought, you reap an action... Sow an act, you reap a habit... Sow a habit, you reap a character... Sow a character, you reap a destiny..!

The medical fraternity was literally jolted awake with the sudden and tragic suicidal death of a leading gynaecologist in Rajasthan. The doctor was unnecessarily booked for allegedly causing the death of a pregnant woman, when the cause of death is already a known complication in such circumstances. It was a time when the medical fraternity had to stand together, united and committed to give justice to the departed soul and bring the culprits who are responsible for coercion and harassment under the purview of the law.

We are truly moved by the bounty of outpourings that took place across the country and subsequent to the demands by IMA to seek justice for the departed soul. The solidarity shown by one and all has reaped results and led to the culprits being booked. We really appreciate the way the whole medical fraternity stood together in this hour of crisis and our gratitude to one and all who made this endeavour successful.

But the tragic incident throws up many dilemmas. It is important to mention that many among the medical fraternity are themselves impervious to manifestation of violence, force and intimidation until it happens to themselves or someone near to them. So, it becomes all the more imperative for all of us to look beyond the medical borders and bond with each other on social platforms. The continuous stress of work has led to a degradation in mental health of most practitioners and needs to be corrected immediately. I.M.A.G.S.B. NEWS BULLETIN