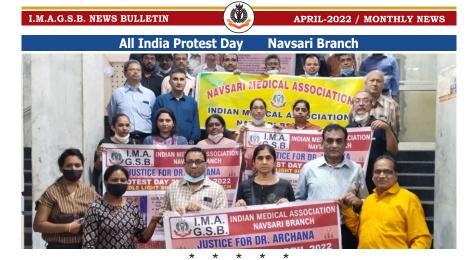

## Respected Members,

Thank you very much for showing great unity and implementing guidelines given by IMA Head Quarters following a very painful incidence of suicide; by our member Dr Archana Sharma from Rajasthan.

Due to our efforts and constant pressure by IMA Rajasthan State branch and IMA headquarters; all culprits are either suspended or demoted and arrested except one who absconded.

This incidence has taught us many things

## Dear Members

Sow a thought, you reap an action... Sow an act, you reap a habit... Sow a habit, you reap a character... Sow a character, you reap a destiny..!

The medical fraternity was literally jolted awake with the sudden and tragic suicidal death of a leading gynaecologist in Rajasthan. The doctor was unnecessarily booked for allegedly causing the death of a pregnant woman, when the cause of death is already a known complication in such circumstances. It was a time when the medical fraternity had to stand together, united and committed to give justice to the departed soul and bring the culprits who are responsible for coercion and harassment under the purview of the law.

We are truly moved by the bounty of outpourings that took place across the country and subsequent to the demands by IMA to seek justice for the departed soul. The solidarity shown by one and all has reaped results and led to the culprits being booked. We really appreciate the way the whole medical fraternity stood together in this hour of crisis and our gratitude to one and all who made this endeavour successful.