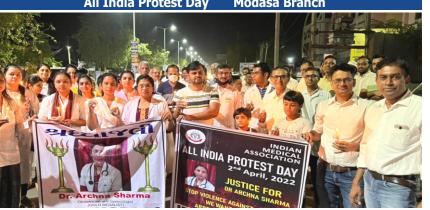

## Respected Members,

Thank you very much for showing great unity and implementing guidelines given by IMA Head Quarters following a very painful incidence of suicide; by our member Dr Archana Sharma from Rajasthan.

Due to our efforts and constant pressure by IMA Rajasthan State branch and IMA headquarters; all culprits are either suspended or demoted and arrested except one who absconded.

This incidence has taught us many things

## Dear Members

Sow a thought, you reap an action... Sow an act, you reap a habit... Sow a habit, you reap a character... Sow a character, you reap a destiny..!

The medical fraternity was literally jolted awake with the sudden and tragic suicidal death of a leading gynaecologist in Rajasthan. The doctor was unnecessarily booked for allegedly causing the death of a pregnant woman, when the cause of death is already a known complication in such circumstances. It was a time when the medical fraternity had to stand together, united and committed to give justice to the departed soul and bring the culprits who are responsible for coercion and harassment under the purview of the law.

We are truly moved by the bounty of outpourings that took place across the country and subsequent to the demands by IMA to seek justice for the departed soul. The solidarity shown by one and all has reaped results and led to the culprits being booked. We really appreciate the way the whole medical fraternity stood together in this hour of crisis and our gratitude to one and all who made this endeavour successful.