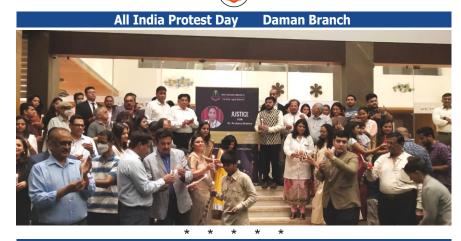

## Dear Members

Sow a thought, you reap an action... Sow an act, you reap a habit... Sow a habit, you reap a character... Sow a character, you reap a destiny..!

The medical fraternity was literally jolted awake with the sudden and tragic suicidal death of a leading gynaecologist in Rajasthan. The doctor was unnecessarily booked for allegedly causing the death of a pregnant woman, when the cause of death is already a known complication in such circumstances. It was a time when the medical fraternity had to stand together, united and committed to give justice to the departed soul and bring the culprits who are responsible for coercion and harassment under the purview of the law.

We are truly moved by the bounty of outpourings that took place across the country and subsequent to the demands by IMA to seek justice for the departed soul. The solidarity shown by one and all has reaped results and led to the culprits being booked. We really appreciate the way the whole medical fraternity stood together in this hour of crisis and our gratitude to one and all who made this endeavour successful.