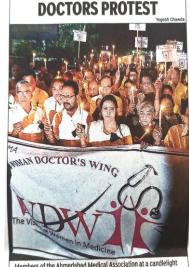

## Dear Members

Sow a thought, you reap an action... Sow an act, you reap a habit... Sow a habit, you reap a character... Sow a character, you reap a destiny..!

The medical fraternity was literally jolted awake with the sudden and tragic suicidal death of a leading gynaecologist in Rajasthan. The doctor was unnecessarily booked for allegedly causing the death of a pregnant woman, when the cause of death is already a known complication in such circumstances. It was a time when the medical fraternity had to stand together, united and committed to give justice to the departed soul and bring the culprits who are responsible for coercion and harassment under the purview of the law.

We are truly moved by the bounty of outpourings that took place across the country and subsequent to the demands by IMA to seek justice for the departed soul. The solidarity shown by one and all has reaped results and led to the culprits being booked. We really appreciate the way the whole medical fraternity stood together in this hour of crisis and our gratitude to one and all who made this endeavour successful.

But the tragic incident throws up many dilemmas. It is important to mention that many among the medical fraternity are themselves impervious to manifestation of violence, force and intimidation until it happens to themselves or someone near to them. So, it becomes all the more imperative for all of us to look beyond the medical borders and bond with each other on social platforms. The continuous stress of work has led to a degradation in mental health of most practitioners and needs to be corrected immediately. I.M.A.G.S.B. NEWS BULLETIN