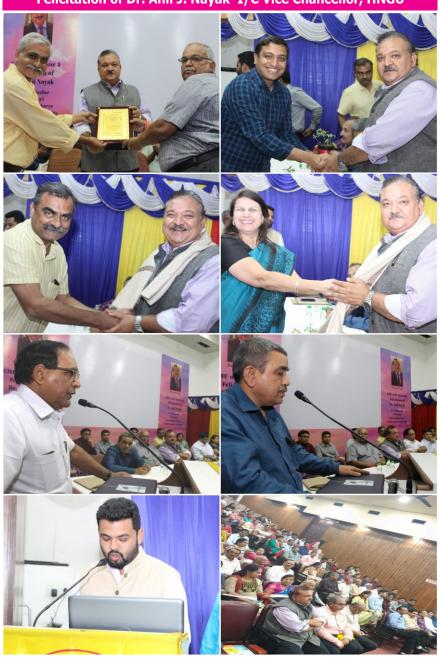

We congratulate Ahmedabad Medical Association for successfully organising felicitation of Dr. Anil J. Nayak I/C Vice Chancellor, Hemchandracharya North Gujarat University.

As estimated by the world Health Organisation by the year 2030 the global economy is projected to create around forty million new health sector jobs mostly in the middle and high income countries and despite the anticipated growth in jobs there shall be projected shortage of fifteen million health workers to achieve the sustainable development goals in low and lower middle income countries. The United Nation's Commissions on Health Employment and Economic Growth with a focus on building resilient health systems stresses upon strengthening the health workers and urges to ensure effective health employment.