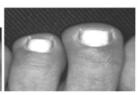

or 90% of tinea unguium. To enails are commonly involved than fingernails. It starts by invasion of the stratum corneum of the hyponychium of the distal nail bed or the lateral nail fold. Subsequently, the infection moves proximally in the nail bed and invades the ventral surface of the nail plate. Subungual hyperkeratosis occur because of the hyperproliferative reaction of the nail bed in response to the infection.

## White superficial onychomycosis

This is the second most common type of onychomycosis. In this type dorsal surface of the nail plate is affected primarily. It is characterised by well circumscribed powdery white patches away from the free edge of the nail. Ultimately the whole surface of the nail plate may be affected. The surface of the nail may be rough and friable.







## **Proximal Subungual Onychomycosis**

It is the least Common Variant of Onchomycosis. The first clinical sign is a whitish to brownish area on the proximal part of the nail plate. This area gradually enlarges to affect entire nail. This raretype is an early indicator of HIV infection and is also associated with peripheral vascular compromise.



## Total dystrophic onychomycosis

The invasion of the whole nail plate results in gross and total destruction of nail.

## **Treatment**

- Topical treatment
  - > 5% amrolfine lacquer (To be applied once weekly)
  - 8% ciclopirox nail lacquer (can be applied daily)
  - 28% tioconazole

## I.M.A.G.S.B. NEWS BULLETIN



## APRIL-2019 / MONTHLY NEWS

## Oral treatment

> Terbinafine (Fingernails: 250mg/day for 6 weeks

Toenails: 250mg/day for 1