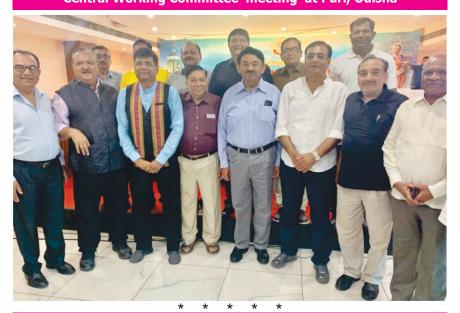

## CENTRAL WORKING COMMITTEE MEETING

Indian Medical Association, 221st Central Working Committee meeting was held on 6th & 7th April, 2019 at Hotel Om Leisure Resorts, Puri, Odisha.

Following members from our State attended the meeting.

| 1.  | Dr Ketanbhai Desai    | Ahmedabad |
|-----|-----------------------|-----------|
| 2.  | Dr S S Vaishya        | Daman     |
| 3.  | Dr Kamlesh Saini      | Ahmedabad |
| 4.  | Dr Yogendra Modi      | Ahmedabad |
| 5.  | Dr Parimal Desai      | Ahmedabad |
| 6.  | Dr Monaben Desai      | Ahmedabad |
| 7.  | Dr Mahendra Chaudhary | Bardoli   |
| 8.  | Dr V T Parmar         | Bhavnagar |
| 9.  | Dr Anil J Nayak       | Mehsana   |
| 10. | Dr Jesang F Chaudhary | Mehsana   |
| 11. | Dr Rajendra Jain      | Mehsana   |
| 12. | Dr Praful Desai       | Navsari   |
| 13. | Dr Atul Pandya        | Rajkot    |
| 14. | Dr Girish Modi        | Surat     |
| 15. | Dr Vinod Noticwala    | Surat     |
| 16. | Dr Nitin Garg         | Surat     |
| 17. | Dr Pragnesh Joshi     | Surat     |
| 18. | Dr Mayank Bhatt       | Vadodara  |
| 19. | Dr Chetan Patel       | Vadodara  |