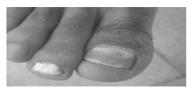

proliferative reaction of the nail bed in response to the infection.

## White superficial onychomycosis

This is the second most common type of onychomycosis. In this type dorsal surface of the nail plate is affected primarily. It is characterised by well circumscribed powdery white patches away from the free edge of the nail. Ultimately the whole surface of the nail plate may be affected. The surface of the nail may be rough and friable.







## **Proximal Subungual Onychomycosis**

It is the least Common Variant of Onchomycosis. The first clinical sign is a whitish to brownish area on the proximal part of the nail plate. This area gradually enlarges to affect entire nail. This raretype is an early indicator of HIV infection and is also associated with peripheral vascular compromise.



## Total dystrophic onychomycosis

The invasion of the whole nail plate results in gross and total destruction of nail.

## **Treatment**

- Topical treatment
  - > 5% amrolfine lacquer (To be applied once weekly)
  - 8% ciclopirox nail lacquer (can be applied daily)
  - 28% tioconazole

## I.M.A.G.S.B. NEWS BULLETIN



## APRIL-2019 / MONTHLY NEWS

## Oral treatment

> Terbinafine (Fingernails: 250mg/day for 6 weeks

Toenails: 250mg/day for 12 weeks)

➤ Fluconazole (Fingernail : 150-300mg/week for 3-6months

Toenails: 150-300mg/week for 6-12 months)

➤ Itraconazole (Fingernails: 200mg/day for 2 months

Toenails: 200mg/day for 3 months)

➤ Griseofulvin (Fingernails: 500 mg/day for 6 months

Toenails: 500/day for 12 months)

## **Adjuvant treatments**

Surgical or chemical nail avulsion m